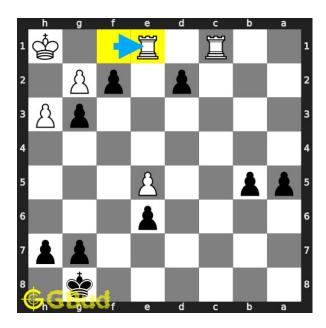

#### Solution 1

**Initial board position** This is the initial board position of hard chess puzzle 0119.

Figure 3: Initial board position of hard chess puzzle 0119

 $\mathbf{Move} \ \mathbf{1} \quad \text{Move by white}$ 

Figure 4: Rc1

opponent wants to capture your queen and pawn. they try to sacrifice their rook to attract your queen.