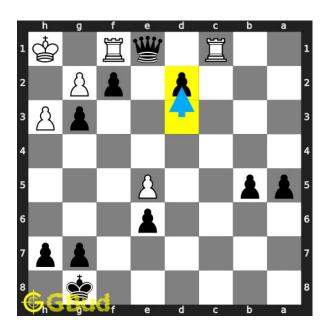

# Move 2 Move by black

Figure 5: d2

your pawn advances to give support to queen.