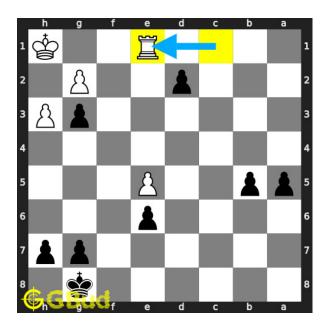

#### Move 5 Move by white

Figure 8: Rxe1

opponent's rook captures your queen as this is the only legal move available.