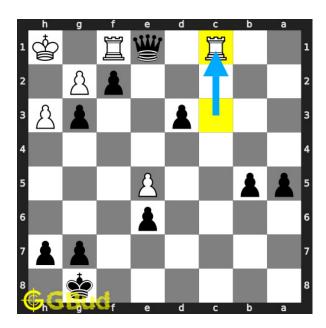

#### Solution 1

**Initial board position** This is the initial board position of hard chess puzzle 0119.

Figure 3: Initial board position of hard chess puzzle 0119

 $\mathbf{Move} \ \mathbf{1} \quad \text{Move by white}$ 

Figure 4: Rc1

opponent wants to capture your queen and pawn. they try to sacrifice their rook to attract your queen.