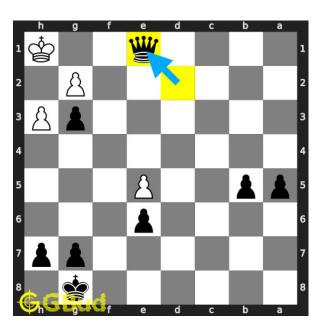

#### Move 6 Move by black

Figure 9: dxe1=Q#

your pawn captures the opponent's rook, gets promoted to a queen and checkmate. opponent's king can't move due to the attack from your pawn. this is how you can mate in 3 moves.