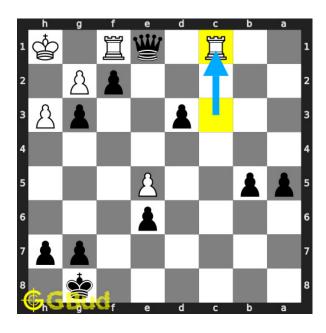

#### Solution 1

**Initial board position** This is the initial board position of hard chess puzzle 0119.

Figure 3: Initial board position of hard chess puzzle 0119

 $\mathbf{Move} \ \mathbf{1} \quad \text{Move by white}$ 

Figure 4: Rc1

opponent wants to capture your queen and pawn. they try to sacrifice their rook to attract your queen.