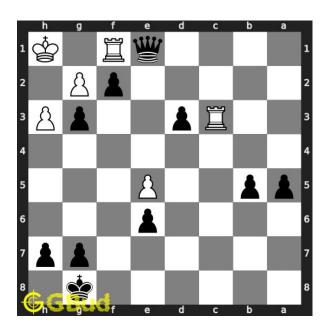

#### Move 5 Move by white

Figure 8: Rxe1

opponent's rook captures your queen as this is the only legal move available.

#### Move 6 Move by black

Figure 9: dxe1=Q#

your pawn captures the opponent's rook, gets promoted to a queen and checkmate. opponent's king can't move due to the attack from your pawn. this is how you can mate in 3 moves.