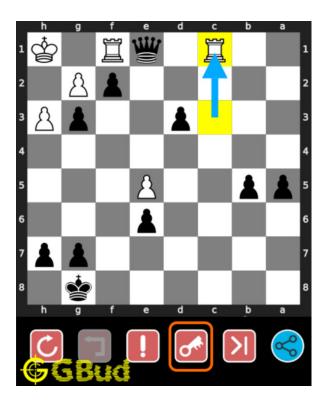

#### Solution 1

**Initial board position** This is the initial board position of hard chess puzzle 0119.

Figure 3: Initial board position of hard chess puzzle 0119

 $\mathbf{Move} \ \mathbf{1} \quad \text{Move by white}$ 

Figure 4: Rc1

opponent wants to capture your queen and pawn. they try to sacrifice their rook to attract your queen.