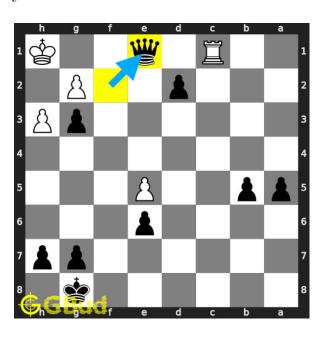

#### Move 4 Move by black

Figure 7: fxe1=Q+

pawn in f file is promoted to a queen after capturing the rook. it now forks opponent's king and rook.