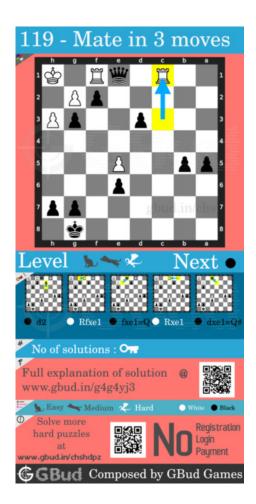

#### Hard chess puzzle 0119

Figure 1: Solve this hard chess puzzle 0119. Mate in 3 moves @ https://gbud.in/g4g4yj3

Figure 2: Solve this hard chess puzzle online with solution @ https://gbud.in/g4g4yj3

Dont forget to check out chess puzzles, easy chess puzzles, medium chess puzzles, hard chess puzzles and chess puzzles collections.

#### Right moves for the solution to the hard chess puzzle 0119

Based on the objective of the puzzle, you have to make the right moves. Following are the right moves

1. d2, fxe1=Q+, dxe1=Q#

#### Explanation for the moves

- 1. Rc1 Opponent wants to capture your queen and pawn. They try to sacrifice their rook to attract your queen.
- 2. d2 Your pawn advances to give support to queen.
- 3. Rfxe1 Opponent's rook captures your queen and forms a battery of rooks.
- 4. fxe1=Q+ Pawn in f file is promoted to a queen after capturing the rook. It now forks opponent's king and rook.
- 5. Rxe1 Opponent's rook captures your queen as this is the only legal move available.
- 6. dxe1=Q# Your pawn captures the opponent's rook, gets promoted to a queen and checkmate. Opponent's king can't move due to the attack from your pawn. This is how you can mate in 3 moves.
- 7. For right move You utilised the promotion of pawn effectively and won the game. Good observation of the board
- 8. For wrong move You could have won the game by series of promotion and sacrifice. Try again