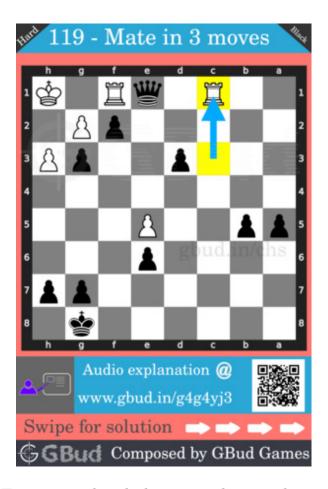

#### Hard chess puzzle 0119

Figure 1: Solve this hard chess puzzle 0119. Mate in 3 moves @ https://gbud.in/g4g4yj3

Figure 2: Solve this hard chess puzzle online with solution @ https://gbud.in/g4g4yj3

Dont forget to check out chess puzzles, easy chess puzzles, medium chess puzzles, hard chess puzzles and chess puzzles collections.

#### Solution 1

**Initial board position** This is the initial board position of hard chess puzzle 0119.

Figure 3: Initial board position of hard chess puzzle 0119

 $\mathbf{Move} \ \mathbf{1} \quad \text{Move by white}$ 